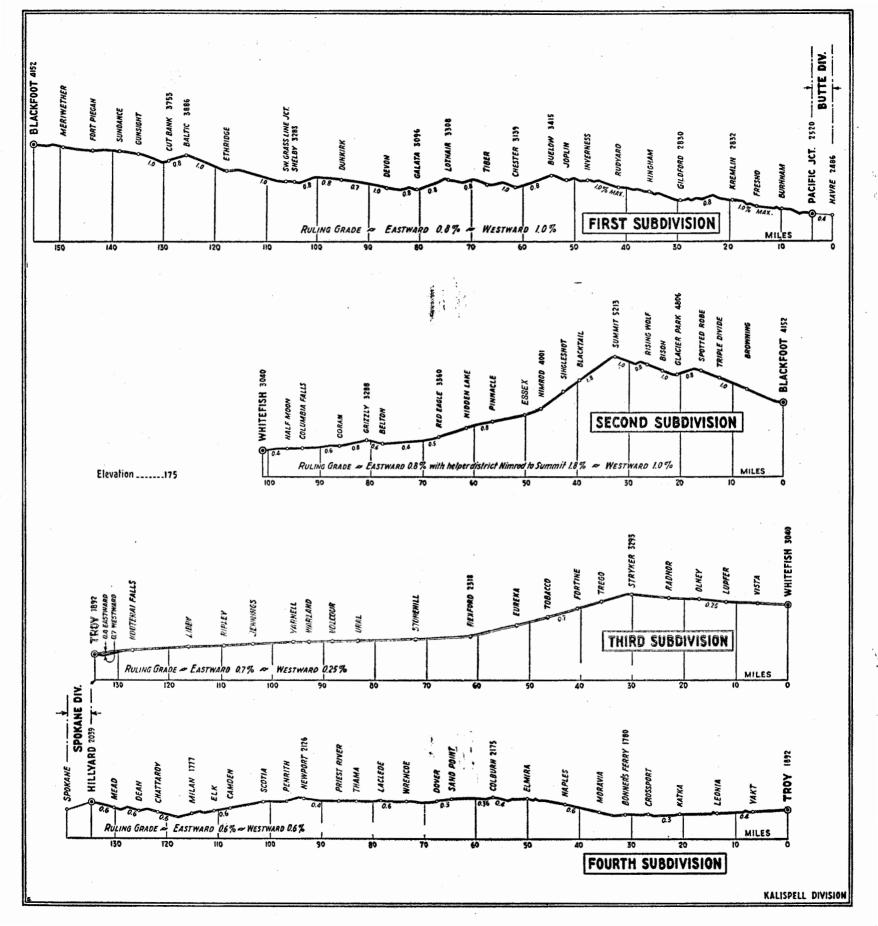

2<br>5 | East End West End East End Both Ends East End West End West End Both Ends West End West End West End |
| 7th Subdivision Batavia Spur (WB20). Kila Ore Spur. Giroux Spur.                                                                                                   | 4.8 miles west Kalispell. 1.0 mile west Kila. 1.6 miles west Kila.                                                                                                                                                                                                                                                                                                     | 8<br>15<br>8                                          | East End<br>East End<br>East End                                                                     |